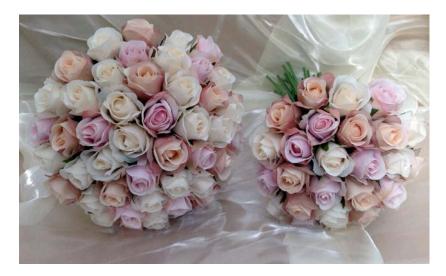

## SIMPLE ROSE BUD PACKAGE: \$260

Bride: 50 silk rose busy in a posy, with diamantes scattered through and a ficus leaf base. Stems wrapped with satin ribbon.

- 3 Maids: 30 silk rose buds in a posy with a ficus leaf base. Stems wrapped with satin ribbon.
- 4 Button Holes: Single rose with ficus leaf and pearl pin.
- 2 Corsages: Single rose with ficus leaf, organza ribbon and a pearl pin.

#### SILK ROSE BUD PACKAGE: \$295

Bride: 50 silk rose buds in a posy, with diamantes scattered through and a ficus leaf base. Stems wrapped with satin ribbon.

3 Maids: 30 silk rose buds in a posy with a ficus leaf base. Stems wrapped with satin ribbon.