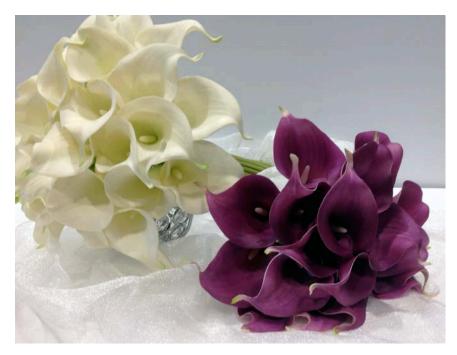

# REAL TOUCH CALLA LILY PACKAGE: \$350

Bride: 27 Calla lilies on their own stem. Stems wrapped with satin ribbon.

- 3 Maids: 18 Calla lilies. Stems wrapped with satin ribbon.
- 6 Button Holes: Single lily with a leaf and pearl pin.
- 2 Wrist Corsages: Calla lilies with green leaves and organza ribbon.

Complimentary throw away posy.

Available in many colours!!