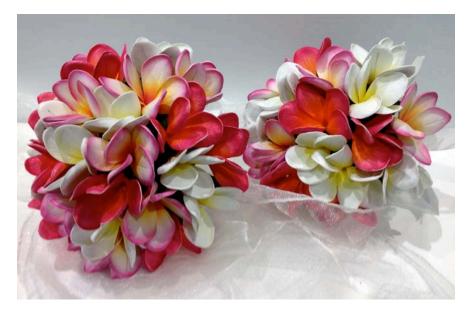

## REAL TOUCH FRANGAPANIE PACKAGE: \$400

Bride: Frangipani posy with ficus leaf base. Stems wrapped with satin ribbon.

3 Maids: Smaller frangipani posy with ficus leaf base. Stems wrapped with satin ribbon.

6 Button Holes: Frangipani with a ficus leaf and pearl pin.

2 Wrist Corsages: Frangipani with a ficus leaf and pearl pin.

Complimentary throw away posy.

Available in many colours!!