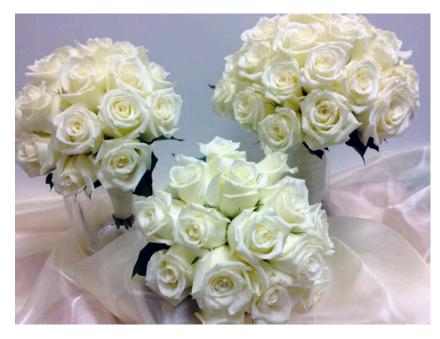

#### FRESH ROSE POSY PACKAGE: \$450

Bride: 25 large roses hand tied with diamantes or pearls threaded through, with a greenery base. Stems wrapped with satin ribbon.

3 Maids: 15 large roses hand tied with diamantes or pearls threaded through, with a greenery base. Stems wrapped with satin ribbon.

## LARGE ROSE POSY PACKAGE \$695

Bride: 40 large roses hand tied with diamantes or pearls threaded through, with a greenery base. Stems wrapped with satin ribbon.

3 Maids: 25 large roses hand tied with diamantes or pearls threaded through, with a greenery base. Stems wrapped with satin ribbon.