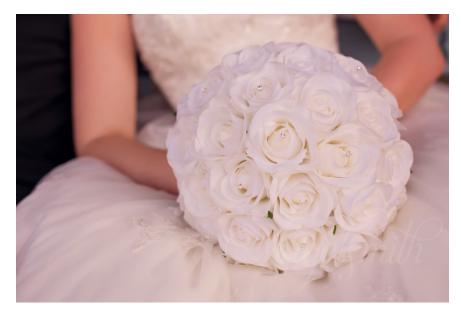

### REAL TOUCH ROSE PACKAGE: \$595

Bride: 30 Rose posy with ficus leaf base. Stems wrapped with satin ribbon.

3 Maids: 16 Rose posy with ficus leaf base. Stems wrapped with satin ribbon.

- 6 Button Holes: Rose with a ficus leaf and pearl pin.
- 2 Wrist Corsages: Rose with a ficus leaf and pearl pin.
- Complimentary throw away posy.
- Available in many colours!!