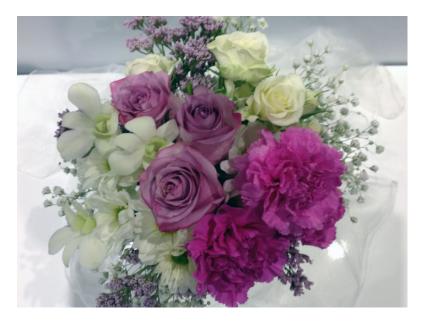

#### SEASONAL MIXED FLOWER PACKAGE: \$400

Bride: Seasonal flowers posy style on a natural stem, with pearl or diamante pins. Stems wrapped with satin ribbon.

3 Maids: Smaller seasonal flower posy with pearl or diamante pins. Stems wrapped with satin ribbon.