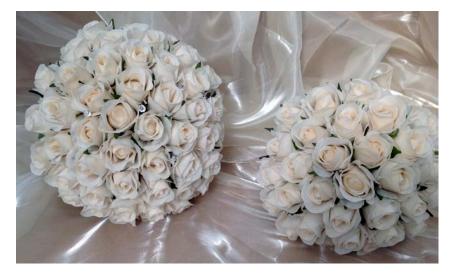

## SIMPLE ROSE BUD PACKAGE: \$260

Bride: 50 silk rose busy in a posy, with diamantes scattered through and a ficus leaf base. Stems wrapped with satin ribbon.

- 3 Maids: 30 silk rose buds in a posy with a ficus leaf base. Stems wrapped with satin ribbon.
- 4 Button Holes: Single rose with ficus leaf and pearl pin.
- 2 Corsages: Single rose with ficus leaf, organza ribbon and a pearl pin.

#### SILK ROSE BUD PACKAGE: \$295

Bride: 50 silk rose buds in a posy, with diamantes scattered through and a ficus leaf base. Stems wrapped with satin ribbon.

3 Maids: 30 silk rose buds in a posy with a ficus leaf base. Stems wrapped with satin ribbon.