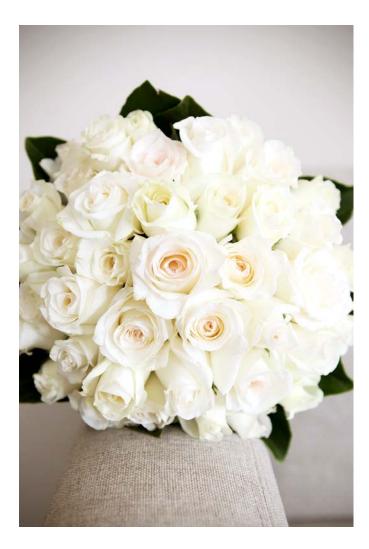

#### FRESH ROSE POSY PACKAGE: \$450

Bride: 25 large roses hand tied with diamantes or pearls threaded through, with a greenery base. Stems wrapped with satin ribbon.

3 Maids: 15 large roses hand tied with diamantes or pearls threaded through, with a greenery base. Stems wrapped with satin ribbon.